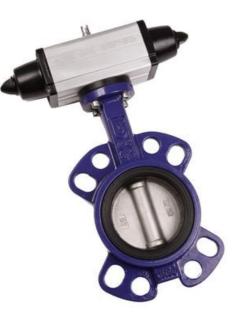

## WAFER BUTTERFLY VALVE AND SPRING RETURN ACTUATOR

SR BUTTERFLY WAFER Wafer butterfly valve and spring return actuator - Part numbers coming soon, contact us for more information

- Sizes DN40 to DN300
- Pressure range PN10 to 16 bar
- Temperature range -40°C to +190°C
- ATEX available on request

## PRODUCT DESCRIPTION

;

High quality cast iron butterfly valve to be used between two flanges. DN40 to DN300, PN10 to PN16 Suitable for Drinking Water, Gas, or Food (With NBR White) with double acting pneumatic actuator. Operating temperatures: EPDM from -40C to +135C NBR from -23C to +82C FKM from -10C to +190C PTFE from -25C to +150C. Operating temperature for cast iron body -25C to +250C. Complete with spring return pneumatic actuator.